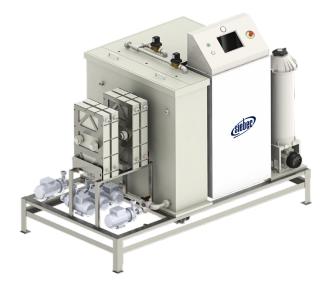

# ELECTRODIALYSE ELECTRODIALYSIS TREATMENT STATION

Siebec

Electrodialysis solution for recovery of process baths, demineralisation and pre-concentration of your fluids.