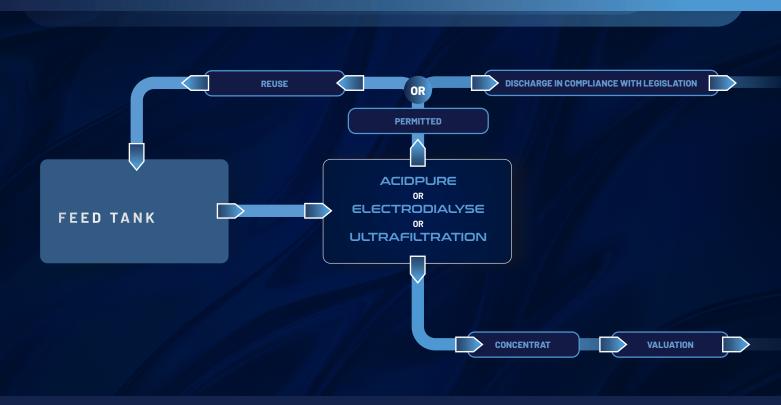

SIS TREATMENT STATION

Siebec

Electrodialysis solution for recovery of process baths, demineralisation and pre-concentration of your fluids.



#### **Recovery of dissolved metals**

Maximise your resources by recovering metals from rinsing baths (nickel, copper, gold, silver, etc.).



Ø

### Water purification

Highly purified water that can be reused in your industrial processes, preserving water resources.

### **Process optimisation**

Pre-concentration of dissolved metals, improving overall efficiency, reducing costs and saving energy.



### Applications

Recovery of metals from rinsing baths (nickel, copper, gold, silver, etc.)

Demineralisation of water leaving the plant for reuse.

Pre-concentration before evapo-concentration of rinsing baths.

# SIMPLIFIED OPERATING PRINCIPLE



#### **SIEBEC** ZAC Vence Ecoparc, 9 rue des platanes 38120 St Égrève, FRANCE

(+33) 4 76 26 12 09 contact@siebec.com www.siebec.com